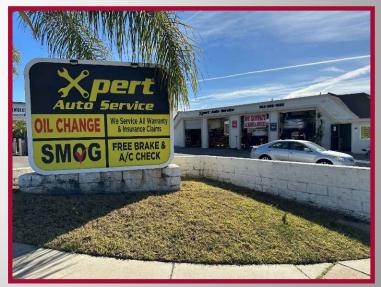

## **Two Tenant Auto Center** 400-420 East Whittier Blvd, La Habra, CA 90631 South East Corner of Cypress St. & Whittier Blvd

\$2,900,000 (\$601.66 per square foot)

SALE PRICE:

<u>CAP:</u>

**DESCRIPTION:** 

## PROPERTY LOCATION:

The subject property is situated at 400-420 E. Whittier Boulevard on the south east point signalized corner of Cypress Street and Whittier Boulevard in the City of La Habra. The property is surrounded by other Commercial/Retail, Apartments and residential properties. Property includes ample parking and monument signage on Whittier Blvd. Surrounding tenants :7-Eleven, Little Caesars Pizza, Chinatown Express, Subway, Banc of California, La Habra 300 Bowl, Marie Callender's and several other regional and national tenant

<u>APN:</u> 022-391-24

ZONING : C-2 Commercial Use

FINANCING: Cash or Cash to New Financing

5.42%

CONSTRUCTION: Reinforced Concrete HIGHLIGHTS

- 400 is currently Purrfect Auto Service in 2,020 square feet
- 420 is currently JL Motorworks BMW & Mini Cooper specialists in 2,800 square feet
- Well maintained and easy to manage
- 23 Parking Spaces
- Abundant Street Frontage with monument sign
- Located on High Traffic Signalized Corner location