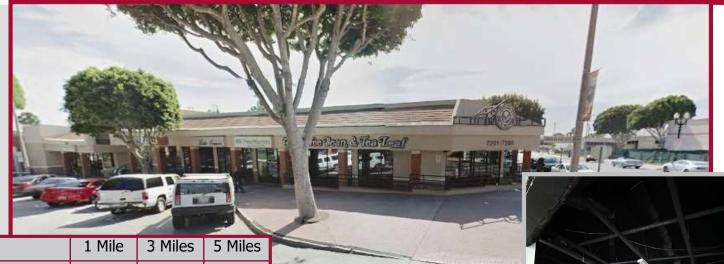

## **For Lease**

7205 Greenleaf Ave, Whittier CA 90602 Multi-Tenant Retail Center Located in Busy Uptown Whittier

|            | 1 Mile   | 3 Miles  | 5 Miles  | P |
|------------|----------|----------|----------|---|
| 2020 Est   | 33,171   | 145,440  | 449,875  |   |
| Population |          |          |          |   |
| Daytime    | 37,030   | 153,058  | 453,650  |   |
| Population |          |          |          | Γ |
| Household  | \$67,409 | \$79,054 | \$81,767 |   |
| Income     |          |          |          |   |

## **Features:**

- SWC Greenleaf Ave & Wardman St
- Former Personal Fitness/Training Space
- Private Office, 2 Private Restroom, Vaulted Ceilings and Exposed Ducting
- J HVAC
- Center contains both National Credit Tenants & Community Tenants
- Has one of the largest dedicated parking lots in the area
- Co-Tenants Include: H&R Block, SuperCuts, Coffee Bean and more.
- Surrounding Tenants Include: Whittier College, DoubleTree by Hilton Hotel, Movie Theater
- Available Space:
  7205 A-1 1,450 SF
  \$1.65 NNN