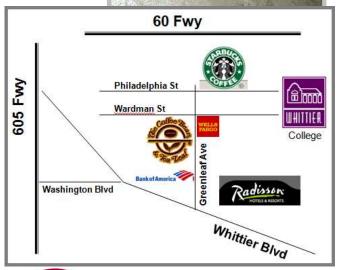

## **Features:**

- SWC Greenleaf Ave & Wardman St
- Former Personal Fitness/Training Space
- Private Office, 2 Private Restroom, Vaulted Ceilings and Exposed Ducting
- J HVAC
- Center contains both National Credit Tenants & Community Tenants
- Has one of the largest dedicated parking lots in the area
- Co-Tenants Include: H&R Block, SuperCuts, Coffee Bean and more.
- Surrounding Tenants Include: Whittier College, DoubleTree by Hilton Hotel, Movie Theater
- Available Space:
  7205 A-1 1,450 SF
  \$1.65 NNN